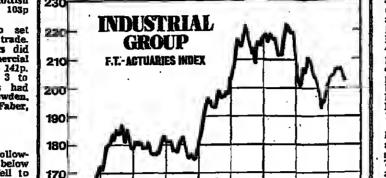

The order is worth £3100, Background to deal Page 32

F.T. Industrial Ordinary Index FURY INVERSES

DECEMBER 14.1077

plice for investigating account surplus raised the FT eritannal offences. The 29 days of the tot 4740, only illows a report on the 2.9 down on the day.